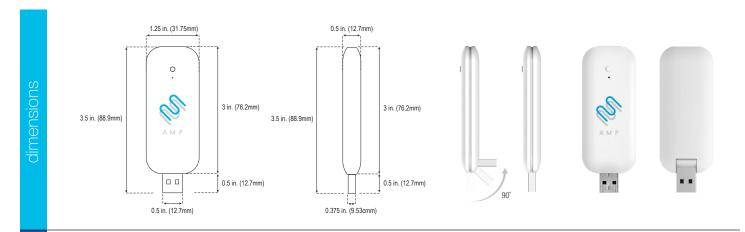

## AMP™ BRIDGE

USB Bridge connects to home network for automated shade control Part # 62102000

| Input Voltage           | 5V DC                                                     |
|-------------------------|-----------------------------------------------------------|
| Input Power             | 1000mA                                                    |
| Wi-Fi Network           | 2.4Ghz only                                               |
| Shade Control Frequency | 433.92 MHz                                                |
| Range                   | 20 meters or 60 feet                                      |
| Protection Class        | IP20                                                      |
| Operation Temperature   | 32°F to 104°F (0°C to 40°C)                               |
| Connection              | Wi-Fi                                                     |
| IOT Integration         | Amazon Alexa, Google Assistant, IFTTT,<br>Apple Shortcuts |