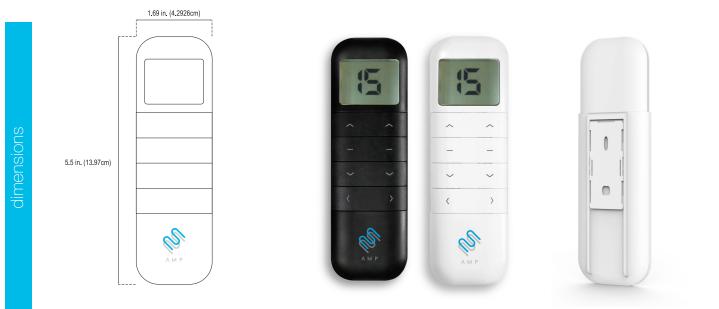

## AMP™ REMOTE

## RF 2W 15 Channel TDBU Remote Control W Part # 62101100 | B Part # 62101110

benefits

applications & features and

| Voltage               | 3V (CR2450)                   |  |
|-----------------------|-------------------------------|--|
| Radio Frequency       | 433.92 MHz Bi-directional     |  |
| Transmitting Power    | 10 milliwatt                  |  |
| Operating Temperature | 14°F to 122°F (-10°C to 50°C) |  |

| _   |  |   |
|-----|--|---|
| - 5 |  | - |
|     |  |   |
| σ   |  |   |
| - σ |  |   |

cellular/honeycomb tdbu

cellular/honeycomb day/night

- Up to 15 channels with 3V (CR2450) battery, magnetic holder included
- Channel O controls all shades assigned to remote; ability to hide extra channels
- Favorite position activated by quick touch of a button
- Locking feature prevent unwanted configuration changes